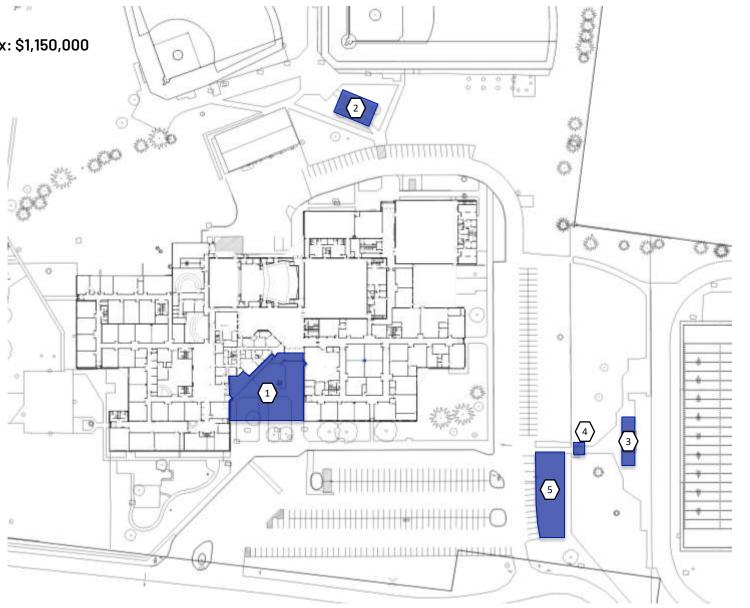

## PROPOSED PROJECTS

Baseball / Softball Concessions: \$550,000

Football / Track Concessions, Restroom, Press box: \$1,150,000  $\,$ 

Football Parking: \$300,000 Site Improvements: \$1,100,000

Bus Enclosure & Sitework: \$1,000,000

1. Secure Entry Addition

Baseball / Softball Concession & Restrooms

Football / Track Concessions, Restrooms, and Press Box

Football / Track Ticket Booth & Spirit Shop

5. Football Parking Upgrades

FACS Renovations: \$600,000