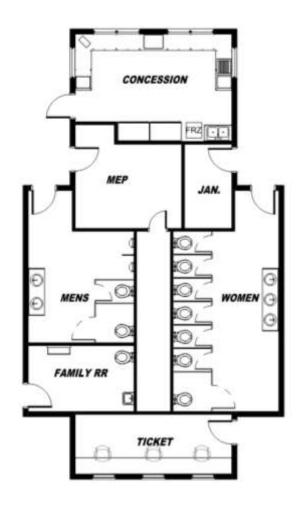

1. Secure Entry Addition

Baseball / Softball Concession & Restrooms

Football / Track Concessions, Restrooms, and Press Box

Football / Track Ticket Booth & Spirit Shop

5. Football Parking Upgrades

FACS Renovations: \$600,000

Wrestling/ Weight Room Reno + Add: \$3,100,000

Science Classroom Renovations: \$1,300,000

Baseball/Softball Concession: \$550,000

Football/Track Concession, Restroom, Press box: \$1,150,000

FRITRACK

TICKET