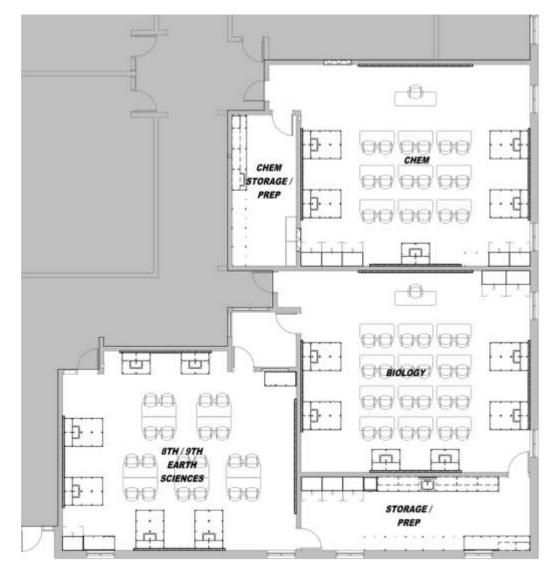

Wrestling/ Weight Room Reno + Add: \$3,100,000

Science Classroom Renovations: \$1,300,000

Baseball/Softball Concession: \$550,000

Football/Track Concession, Restroom, Press box: \$1,150,000

FRITRACK

TICKET