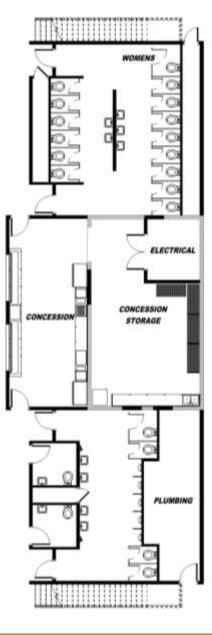

## PROPOSED PROJECTS

Baseball / Softball Concessions: \$550,000

Football / Track Concessions, Restroom, Press box: \$1,150,000  $\,$ 

Football Parking: \$300,000 Site Improvements: \$1,100,000

Bus Enclosure & Sitework: \$1,000,000

1. Secure Entry Addition

Baseball / Softball Concession & Restrooms

Football / Track Concessions, Restrooms, and Press Box

Football / Track Ticket Booth & Spirit Shop

5. Football Parking Upgrades

FACS Renovations: \$600,000

Wrestling/ Weight Room Reno + Add: \$3,100,000

Science Classroom Renovations: \$1,300,000

Baseball/Softball Concession: \$550,000

Football/Track Concession, Restroom, Press box: \$1,150,000

FRITRACK

TICKET