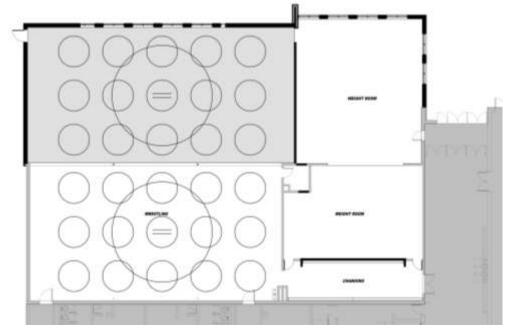

Wrestling/ Weight Room Reno + Add: \$3,100,000

Science Classroom Renovations: \$1,300,000

Baseball/Softball Concession: \$550,000

Football/Track Concession, Restroom, Press box: \$1,150,000

FRITRACK

TICKET