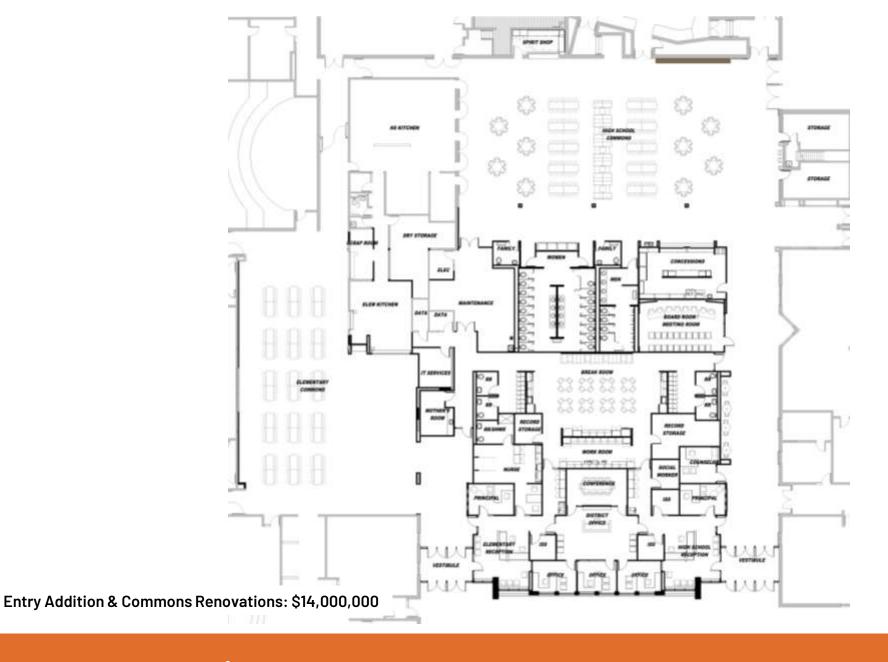

1. Secure Entry Addition

Baseball / Softball Concession & Restrooms

Football / Track Concessions, Restrooms, and Press Box

Football / Track Ticket Booth & Spirit Shop

5. Football Parking Upgrades

FACS Renovations: \$600,000