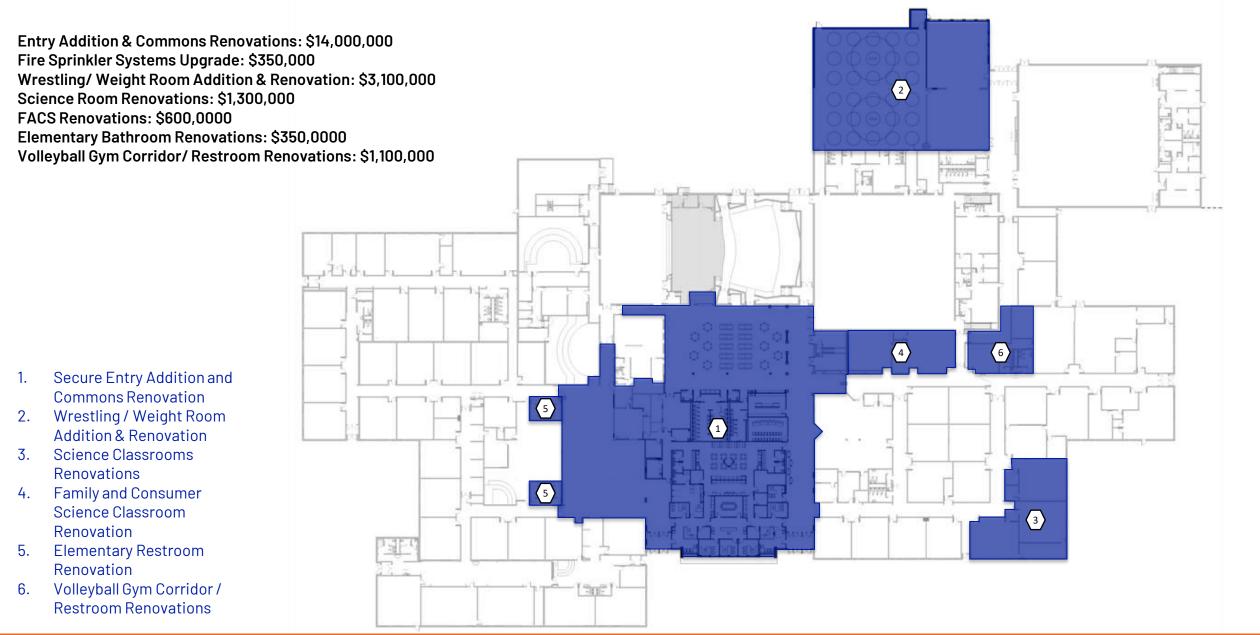

1. Secure Entry Addition

Baseball / Softball Concession & Restrooms

Football / Track Concessions, Restrooms, and Press Box

Football / Track Ticket Booth & Spirit Shop

5. Football Parking Upgrades

FACS Renovations: \$600,000

Wrestling/ Weight Room Reno + Add: \$3,100,000

Science Classroom Renovations: \$1,300,000

Baseball/Softball Concession: \$550,000

Football/Track Concession, Restroom, Press box: \$1,150,000

FRITRACK

TICKET